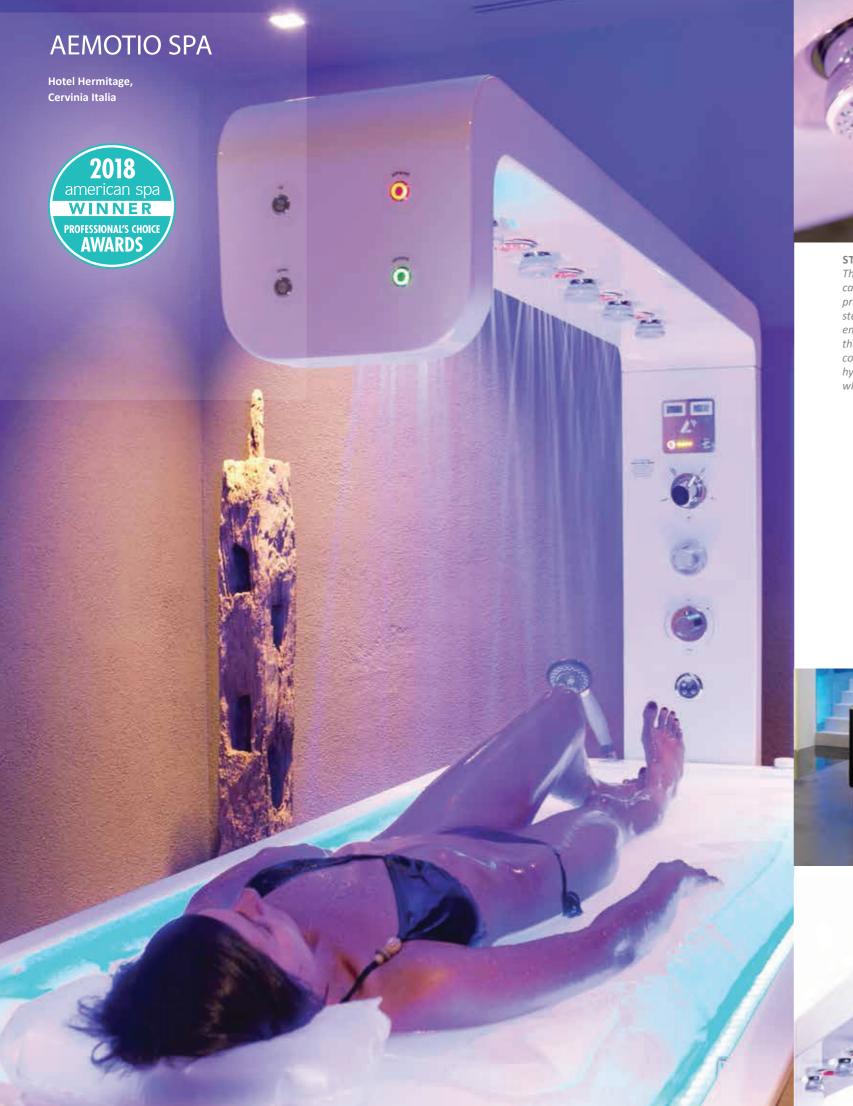

## COMFORT VICHY SHOWER

6 adjustable jets, complete with a PREPARE function: the operator selects the ideal water temperature prior to activating the shower, thus ensuring that the customer will not be subject to any thermal shock

WATER MATTRESS

The durable polyurethane water mattress guarantees excellent comfort

The benefits of steam baths can be offered thanks to a professional stainless steel steam generator. In order to ensure the effectiveness of the treatment, the steam is contained by a convenient and hygienic disposable curtain, which can be easily removed.

*SAVONAGE* 

The treatment with a soft and voluminous mousse, produced by an integrated generator, has a pleasant relaxing and cleansing effect (upon request)

ENERGY HEAT SYSTEM

Featuring a heating plate to adjust the mattress water temperature, thus drastically reducing water consumption while at the same time maximizing the practitioner's time and ensuring a comfortable temperature for the client.

WET TABLE

Featuring an electric height adjustment, the Wet Table also comes complete with Dibond composite panel walls, perfect for any type of customization.

## **COLOR THERAPY**

The 7 primary colors can be programmed to turn automatically, or can be selected according to the type of treatment to be performed, providing for magical moments of wellbeing

INFRARED

5 cold infrared lamps empowering chromoterapy

MANUAL BOLERO

Shower for targeted micro massages and rinse operations performed directly in the tub